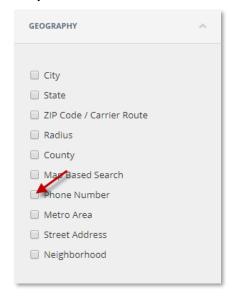

## **DATA-AXLE GENIE: FIND A BUSINESS**

You can search by Company name or Phone Number to look up potential prospects to get more information on their company. Click Search for Leads, then US Business and enter the fields you wish to search with:

\*Remember, sometimes <u>less is more</u> and sometimes partial names or phone numbers can help pull the information