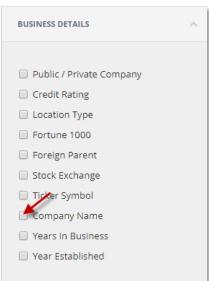

## **DATA-AXLE GENIE: FIND A BUSINESS**

You can search by Company name or Phone Number to look up potential prospects to get more information on their company. Click Search for Leads, then US Business and enter the fields you wish to search with:

\*Remember, sometimes <u>less is more</u> and sometimes partial names or phone numbers can help pull the information