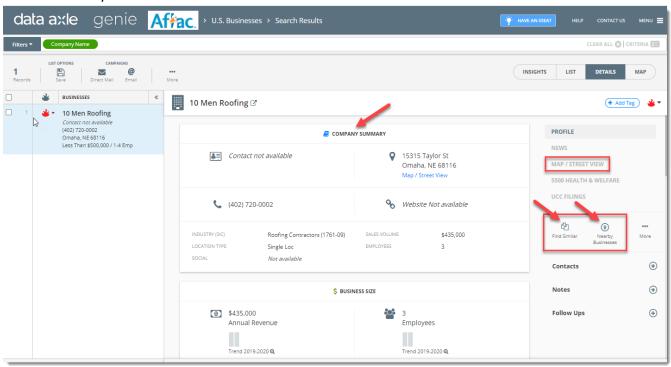

## AND/OR

Once you've pulled up a record you were trying to find, simply double click on the business name or click Details at the top right to view the complete profile.

From here you'll see detailed information about the company, can view the record on a map, as well as Finding Similar or Nearby Businesses.

**Find Similar** will allow you to run a new search based on the main attributes of this company. You can deselect attributes and select the geography you want to target. Clicking "Continue" will generate the list of similar businesses.

**Nearby Businesses** will pull up a map allowing you to Draw a Shape or Define Radius around this company for other businesses in the area. This feature is great if you will be out in the field to contact other companies as well as working off referrals (four corner marketing.) Clicking on Submit in the bottom right will generate the list of businesses that fall within the shape or radius.