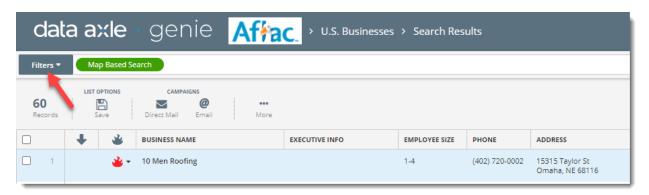

Selecting Filters in the top left will allow you to further drill down by additional criteria.

For additional guides or trainings, you can visit our Aflac Data-Axle Genie Microsite here: <a href="https://www.dataaxlegenie.com/aflac/home/">https://www.dataaxlegenie.com/aflac/home/</a>