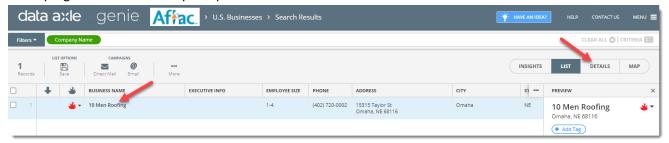

## AND/OR

Once you've pulled up a record you were trying to find, simply double click on the business name or click Details at the top right to view the complete profile.

From here you'll see detailed information about the company, can view the record on a map, as well as Finding Similar or Nearby Businesses.