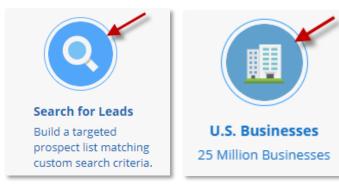

## **DATA-AXLE GENIE: FIND A BUSINESS**

You can search by Company name or Phone Number to look up potential prospects to get more information on their company. Click Search for Leads, then US Business and enter the fields you wish to search with: