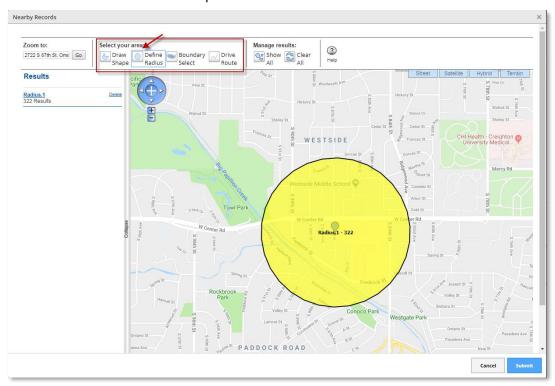

**Nearby Businesses** will pull up a map allowing you to Draw a Shape or Define Radius around this company for other businesses in the area. This feature is great if you will be out in the field to contact other companies as well as working off referrals (four corner marketing.) Clicking on Submit in the bottom right will generate the list of businesses that fall within the shape or radius.