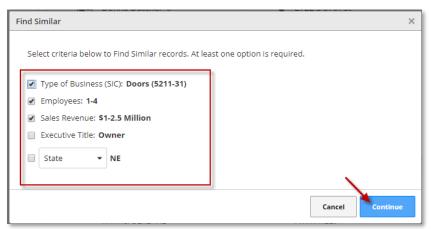

**Find Similar** will allow you to run a new search based on the main attributes of this company. You can deselect attributes and select the geography you want to target. Clicking "Continue" will generate the list of similar businesses.