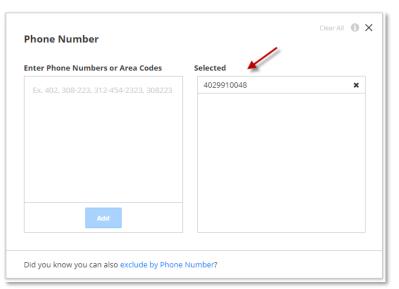

## **DATA-AXLE GENIE: FIND A BUSINESS**

You can search by Company name or Phone Number to look up potential prospects to get more information on their company. Click Search for Leads, then US Business and enter the fields you wish to search with:

\*Remember, sometimes <u>less is more</u> and sometimes partial names or phone numbers can help pull the information